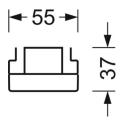

# **MECHANICS**

| Housing colour Dimensions (LxWxH/DxH) |         | traffic white RAL 9016<br>1531mm x 55mm x 37mm     |
|---------------------------------------|---------|----------------------------------------------------|
|                                       |         |                                                    |
| Type of installation                  |         | Mounting rail system installation, Light structure |
| Dimension                             | าร      |                                                    |
| L                                     | 1531 mm | Length                                             |
| В                                     | 55 mm   | Width                                              |
| Н                                     | 37 mm   | Height                                             |