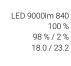

# LIGHTING TECHNOLOGY

| Placement                     | LED, Colour rendering/Light colour CRI ≥<br>80 / 4000K |
|-------------------------------|--------------------------------------------------------|
|                               |                                                        |
| Colour tolerance (MacAdam)    | 3SDCM                                                  |
| Nominal luminous flux         | 8910lm                                                 |
| LED service life              | 70000h L80/B10 (Tq 40°C), 100000h<br>L80/B50 (Tq 35°C) |
| Luminaire luminous efficiency | 183lm/W                                                |
| Beam angle                    | 25° (C0) / 100 ° (C90)                                 |
| UGR lat./long.                | 18.0 / 23.2                                            |
|                               |                                                        |