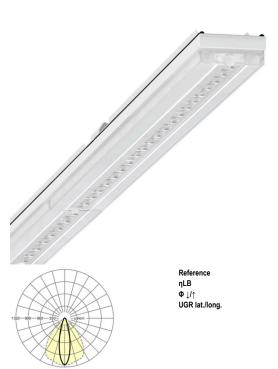

# LIGHTING TECHNOLOGY

| Placement                     | LED, Colour rendering/Light colour CRI ≥<br>80 / 4000K |
|-------------------------------|--------------------------------------------------------|
|                               |                                                        |
| Colour tolerance (MacAdam)    | 3SDCM                                                  |
| Nominal luminous flux         | 8910lm                                                 |
| LED service life              | 70000h L80/B10 (Tq 40°C), 100000h<br>L80/B50 (Tq 35°C) |
| Luminaire luminous efficiency | 183lm/W                                                |
| Beam angle                    | 25° (C0) / 100 ° (C90)                                 |
| UGR lat./long.                | 18.0 / 23.2                                            |
|                               |                                                        |